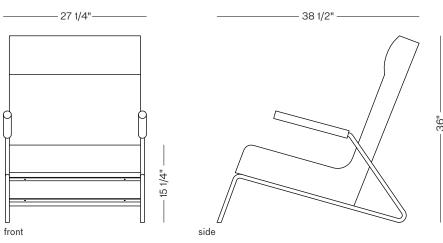

## **PRODUCT**

Collection of stools, dining chairs, and lounge chairs, where upholstery sits atop powder coated metal bases. Each piece is accentuated with a deliberate solid brass bar detail.

## **SPECIFICATIONS**

Solid steel bar available in a flat black or white powder coat finish with solid brushed brass bar and upholstered top. Head rest offered in contrasting fabric detail. Powder coat finishes are available in custom colors. Upholstery may be sourced COM, COL or suggested fabrics and leather. (COM requirements: Fabric A, for seat portion requires= 4.5 yards. Fabric B, for head rest portion requires= 1 yard)

## TOTAL DIMENSIONS

W 27 1/4" D 38 1/2" H 36"