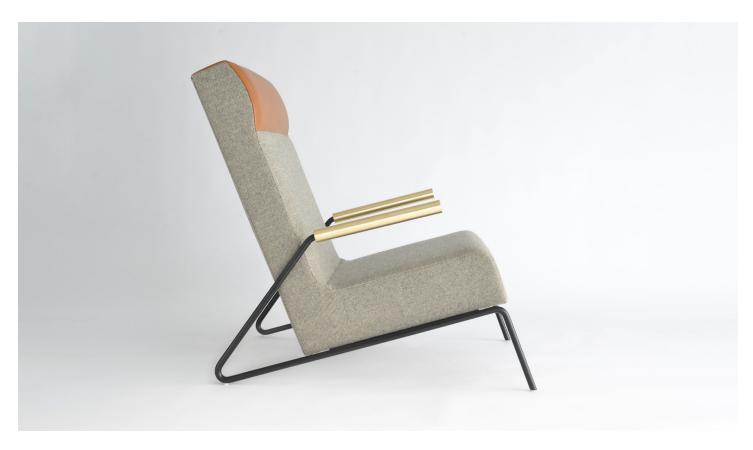

## **PRODUCT**

Collection of stools, dining chairs, and lounge chairs, where upholstery sits atop powder coated metal bases. Each piece is accentuated with a deliberate solid brass bar detail.

## **SPECIFICATIONS**

Solid steel bar available in a flat black or white powder coat finish with solid brushed brass bar and upholstered top. Head rest offered in contrasting fabric detail. Powder coat finishes are available in custom colors. Upholstery may be sourced COM, COL or suggested fabrics and leather. (COM requirements: Fabric A, for seat portion requires= 4.5 yards. Fabric B, for head rest portion requires= 1 yard)